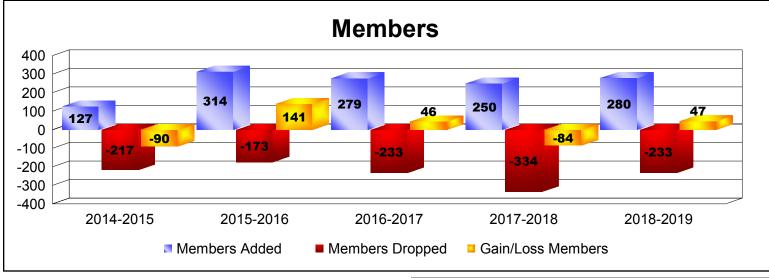

## District 118 R

| Year                                                                 | New<br>Clubs | Dropped<br>Clubs | Gain/<br>Loss<br>Clubs | New<br>Members | Charter<br>Members           | Reinstate<br>Members | Transfer<br>Members         | Total<br>Member<br>Added | Total<br>Members<br>Dropped | Gain/<br>Loss<br>Members |
|----------------------------------------------------------------------|--------------|------------------|------------------------|----------------|------------------------------|----------------------|-----------------------------|--------------------------|-----------------------------|--------------------------|
| 2014-2015                                                            | 1            | -4               | -3                     | 97             | 25                           | 3                    | 2                           | 127                      | -217                        | -90                      |
| 2015-2016                                                            | 4            | -1               | 3                      | 178            | 121                          | 4                    | 11                          | 314                      | -173                        | 141                      |
| 2016-2017                                                            | 3            | 0                | 3                      | 175            | 90                           | 8                    | 6                           | 279                      | -233                        | 46                       |
| 2017-2018                                                            | 4            | -1               | 3                      | 130            | 104                          | 7                    | 9                           | 250                      | -334                        | -84                      |
| 2018-2019                                                            | 4            | -2               | 2                      | 158            | 108                          | 4                    | 10                          | 280                      | -233                        | 47                       |
| Average                                                              | 3            | -2               | 2                      | 148            | 90                           | 5                    | 8                           | 250                      | -238                        | 12                       |
| $\begin{array}{c} 4\\ 3\\ 2\\ 1\\ 0\\ -1\\ -2\\ -3\\ -4 \end{array}$ |              |                  |                        |                |                              |                      |                             |                          |                             |                          |
|                                                                      | 2014-2015    |                  | 2015-2016              |                | 2016-2017<br>Dropped Clubs G |                      | 2017-2018<br>ain/Loss Clubs |                          | 2018-2019                   |                          |
|                                                                      |              |                  |                        | iuus           |                              | Giubs = Ga           |                             | 05                       |                             |                          |